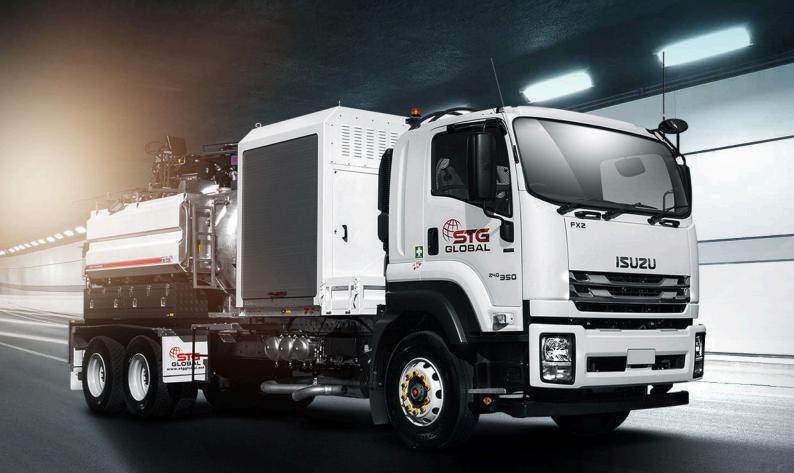

# 6,000L VACUUM TRUCKS HDV6000

The 6,000L vacuum excavation truck comes with a range of standard features. There are also optional features available to customise for your needs.

When purchasing from us you can be assured that our vac trucks come with no rust guarantee, customised with your branding and colouring, along with competitive finance options if required. Our 6,000L vacuum excavation trucks comes with an option of either 6 x 4 truck or an 8 x 4 truck.

# **FEATURES:**

- 6,000 ltr (1,585 gal) spoil capacity with 2 x 1300 ltr (2 x 343gal) water tanks
- Spoil tank fully hot dipped galvanised
- Caterpillar industrial engine

# **SPOIL CAPACITY:**

6,000L (1,585 gal)

- Robuschi RB-D105 2300cfm/28"hg
- Hydrant fill point for water tanks and top opening for fill
- Water supply gun
- Water supply hose
- Onboard truck scale
- Rear arrow board