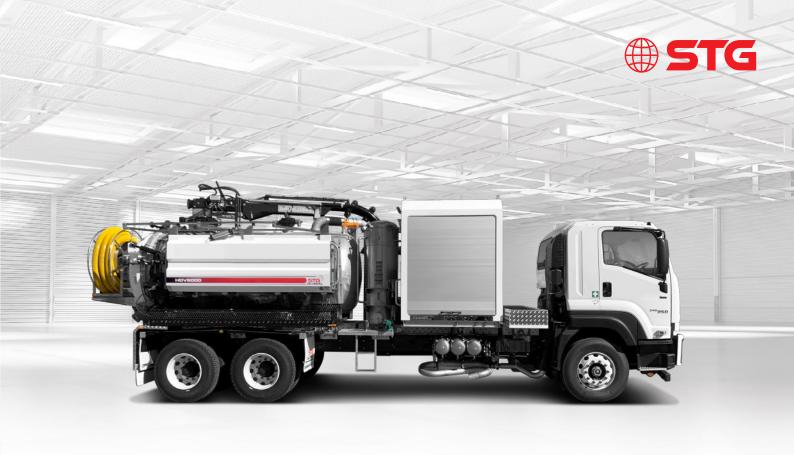

# 6,000L VACUUM TRUCKS HDV6000

The 6,000L vacuum excavation truck comes with a range of standard features. There are also optional features available to customise for your needs.

When purchasing from us you can be assured that our vac trucks come with no rust guarantee, customised with your branding and colouring, along with competitive finance options if required. Our 6,000L vacuum excavation trucks comes with an option of either 6 x 4 truck or an 8 x 4 truck.

# **FEATURES:**

- 6,000 ltr (1,585 gal) spoil capacity with 2 x 1300 ltr (2 x 343gal) water tanks
- Spoil tank fully hot dipped galvanised
- Caterpillar industrial engine

# **SPOIL CAPACITY:**

6,000L (1,585 gal)

- Robuschi RB-D105 2300cfm/28"hg
- Hydrant fill point for water tanks and top opening for fill
- Water supply gun
- Water supply hose
- Onboard truck scale
- Rear arrow board